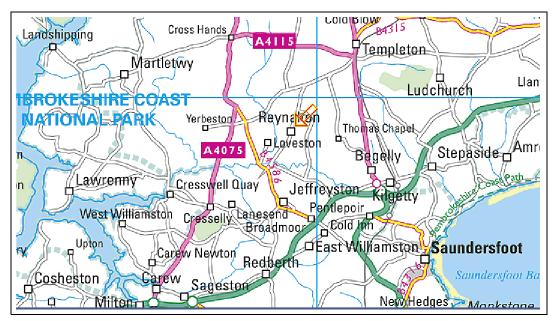

From most directions, reach the roundabout at the end of the Kilgetty by-pass and travel North to the first Kilgetty roundabout and on through **Begelly** on the **A478** to **Templeton**. On reaching **The Boar's Head**, **take the left turn before the pub** (not after it) following signs to Reynalton. **Pass the K.P. Thomas depot** and then take the left turn to **Reynalton**. The Croft Country Park and Charlie's is a turning on your right. There is parking in front of Charlie's.

If coming from the North, turn right after the Boar's Head. SatNav: SA68 0PE

Get there before 12:30 p.m.

If you get lost, phone Philip's mobile: 07484 257762

If you are coming, phone Philip on 01834 844668 by **Saturday 29th October 2022**. We need to confirm numbers for a table